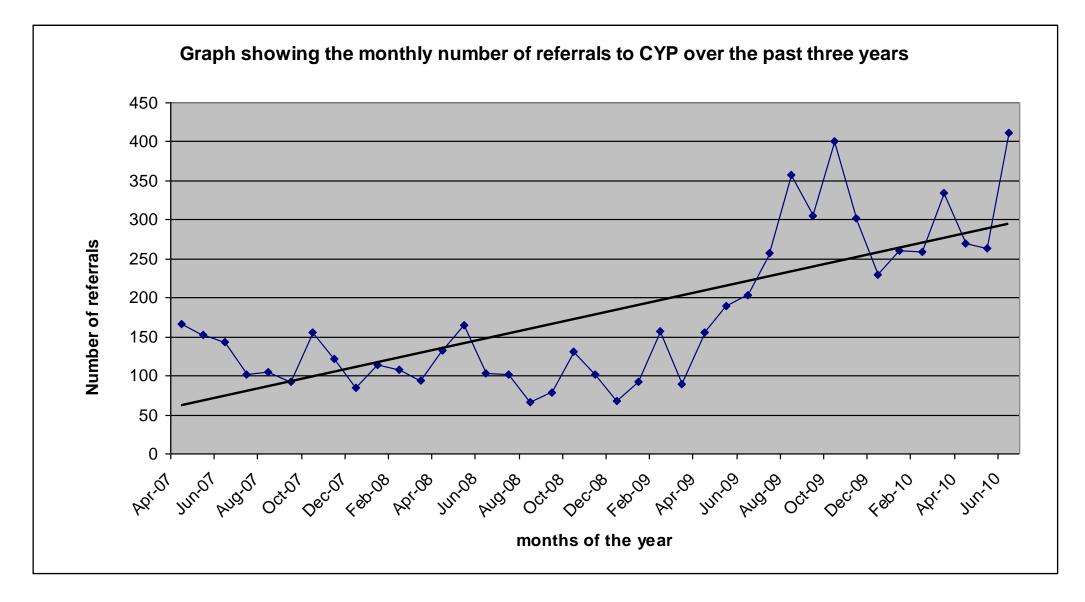

- 3.6 The figures in the table above assume the following:
  - (i) That the social work recruitment and retention package will be successful in reducing the cost of locum social workers by £100,000 in the 2010/11 financial year.
  - (ii) There are currently 296 looked after children in care compared to 247 at 31 March 2009. The forecast above assumes that it will be possible to return some children to their families or better support children in foster placements rather than residential care. If family or foster placements break down, the forecast for children's placements will significantly increase. In addition, referrals and initial assessment numbers continue to increase. If this trend continues, it will increase the above forecast. Further details are provided in Appendices 9 and 10.
  - (iii) There is a significant change in the use of grants including one of the grants no longer ringfenced following the recent Government announcement. The Director of Children and Young People Services has taken this action to minimise the overspend on Children and Young People Services.
- 3.7 The Government recently announced grant reductions as part of Local Government's contribution to the national £6.2 billion efficiencies in 2010/11. Overall, there will be a £311m reduction in the amount available through Area Based Grant (ABG) from the Department for Education. Bromley's share of this £311m is £1.67m in the current financial year, with £1.42m being attributable to CYP. There is a report elsewhere on this agenda that makes recommendations on the savings needed to meet this £1.42m reduction in grant.
- 3.8 In previous years, government grants were used flexibly to address service pressures. For further details please see the grants report on this agenda. The in-year reduction in government funding (see 3.7) reduces that flexibility and limits the scope to address future costs pressures.

The main cost pressures remaining relate to social care and the significant increase in referrals with resultant additional supported looked after children. This has increased costs for social work and direct provision of services. More details of the changes in the number of referrals, number of children on "at risk" register and number of looked after children are shown in Appendices 9 and 10. This position will continue to be closely monitored and there remains uncertainty on the increase in referrals in the longer term. The projections assume stability of the number of referrals and looked after children. Also, officers are checking that the grant terms of reference really do allow scope for the re-directing of grant funding, as assumed in the projections.